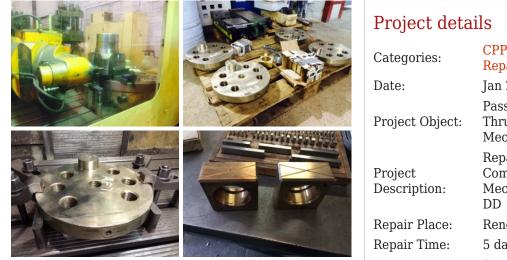

## Description of work

Thruster CPP was serviced during Passenger Ship DD. There was found an excessive wear of main CPP components: CPP Blades flanges, CPP Slider grooves, CPP Bronze Sliding Blocks, CPP Discs. All parts were delivered to Reneko workshop for repair.

Repair was done by mean of high precision CNC machining.

Repair has taken 5 days in total.